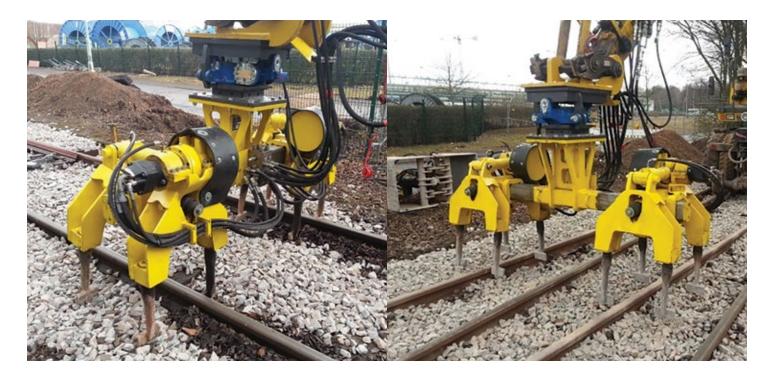

# TWIN BANK TAMPER MSG 8

The twin bank tamper is designed as a boom mounted system special for road-rail excavators. Applications of the MSG 8 are mostly small and middle sized working-sites.

## **Transport Dimensions**

| Width  | 850mm / 33.5"                  |
|--------|--------------------------------|
| Height | 1150mm / 45" (without rotator) |
| Length | 2200mm / 87"                   |

#### **Technical Data**

| Weight      | 1300kg / 2866 lbs (w/out rotator) |
|-------------|-----------------------------------|
| Track Gauge | 1000, 1435, 1524, 1600mm          |

#### **ADVANTAGES**

- Meter, standard, and two broad gauge settings
- 1000, 1435, 1525 & 1600mm
- Easy to adjust
- Super solid construction